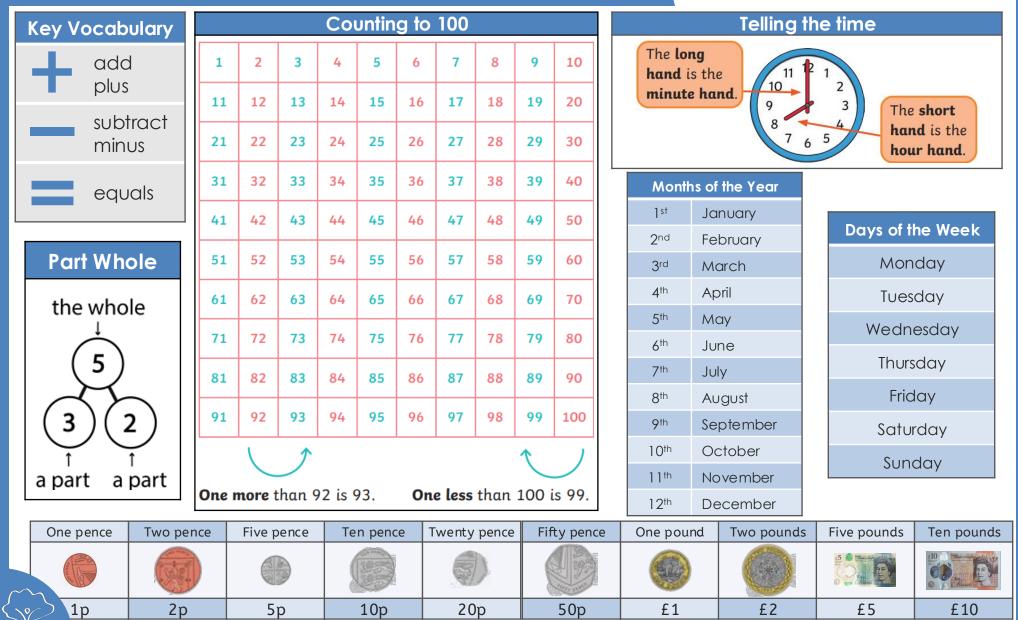

## Year 1 English Knowledge Organiser - Summer 2



Whittingham Primary Academy The best in everyone<sup>™</sup>

#### **Core Texts**



## Year 1 Maths Knowledge Organiser - Summer 2





# Humans

### Parts of the Human Body





### What do humans eat?

- •Humans are **omnivores**, which means they can eat plants and animals.
- •Some humans choose to eat only plants.

### The Five Senses

Humans have five **senses:** smell, taste, touch, sight and hearing.

We see with our eyes. We smell with our nose. We taste with our tongue.





We hear with our ears.

We sense touch with our skin.



Science | Year 1 – Humans | Knowledge Organiser