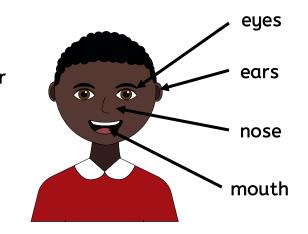

### The Five Senses

Humans have five **senses:** smell, taste, touch, sight and hearing.

We see with our eyes. We smell with our nose. We taste with our tongue.

We hear with our ears.

We sense touch with our skin.