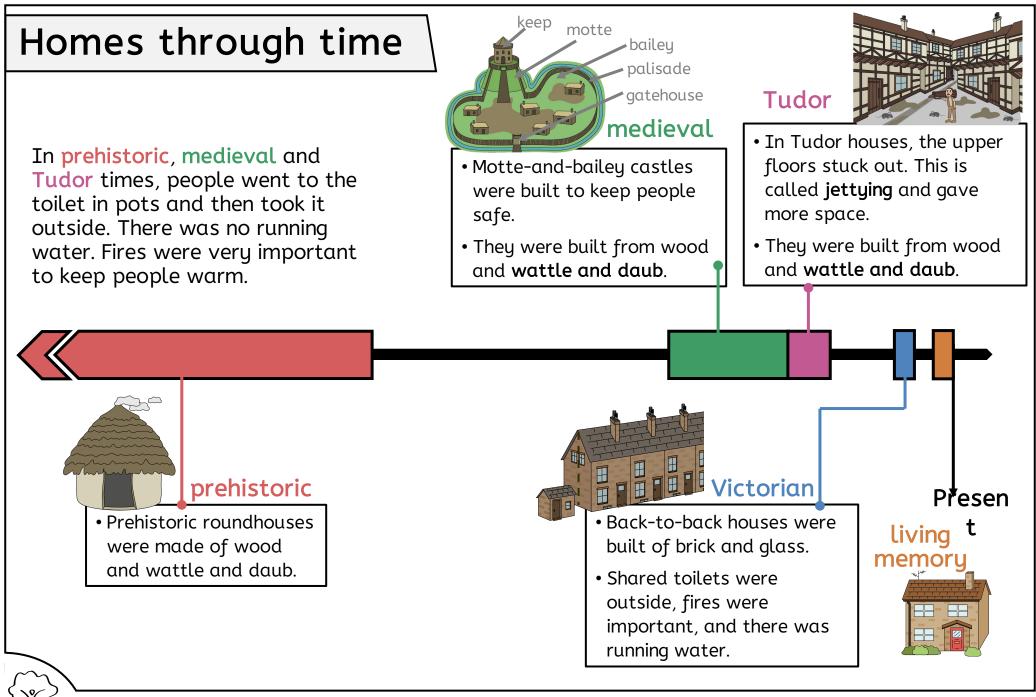

## Year 1 English Knowledge Organiser - Summer 2



Whittingham Primary Academy The best in everyone<sup>™</sup>

#### **Core Texts**



## Year 1 Maths Knowledge Organiser - Summer 2





# Humans

### Parts of the Human Body





### What do humans eat?

- •Humans are **omnivores**, which means they can eat plants and animals.
- •Some humans choose to eat only plants.

### The Five Senses

Humans have five **senses:** smell, taste, touch, sight and hearing.

We see with our eyes. We smell with our nose. We taste with our tongue.





We hear with our ears.

We sense touch with our skin.



Science | Year 1 – Humans | Knowledge Organiser