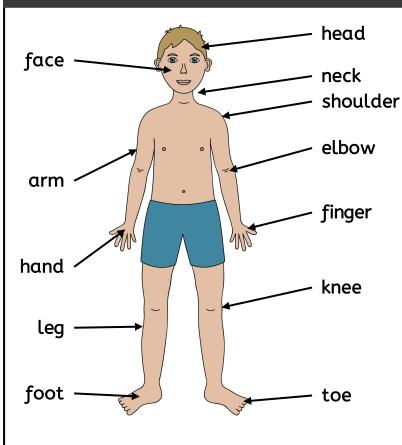

## Year 1 English Knowledge Organiser - Summer 2



Whittingham Primary Academy The best in everyone<sup>™</sup>

#### **Core Texts**



## Year 1 Maths Knowledge Organiser - Summer 2





# Humans

### Parts of the Human Body





### What do humans eat?

- •Humans are **omnivores**, which means they can eat plants and animals.
- •Some humans choose to eat only plants.

### The Five Senses

Humans have five **senses:** smell, taste, touch, sight and hearing.

We see with our eyes. We smell with our nose. We taste with our tongue.





We hear with our ears.

We sense touch with our skin.



Science | Year 1 – Humans | Knowledge Organiser